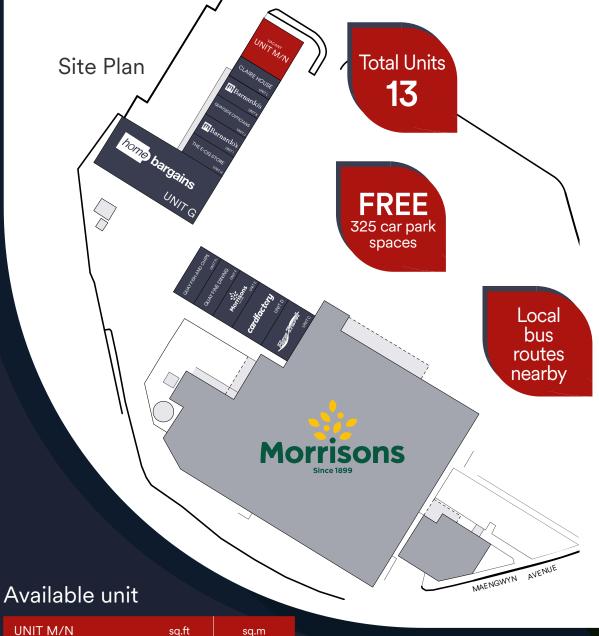

# List of Occupiers

| Unit C   | Hays Travel         |  |
|----------|---------------------|--|
| Unit D   | Card Factory        |  |
| Unit E   | Morrisons Pharmacy  |  |
| Unit F   | Quay Fine Dining    |  |
| Unit F1  | Quay Fish and Chips |  |
| Unit G   | Home Bargains       |  |
| Unit H   | The E-Cig Store     |  |
| Unit I   | Barnardos           |  |
| Unit J   | Quayside Opticians  |  |
| Unit K   | Barnardos           |  |
| Unit L   | Claire House        |  |
| Unit M/N | VACANT              |  |

| UNIT M/N           | sq.ft                    | sq.m  |
|--------------------|--------------------------|-------|
| Ground Floor Sales | 2,000                    | 185.8 |
| RENT               | £30,000                  |       |
| SERVICE CHARGE     | £5,098                   |       |
| INSURANCE          | £560                     |       |
| EPC                | B(44) Exp: February 2032 |       |