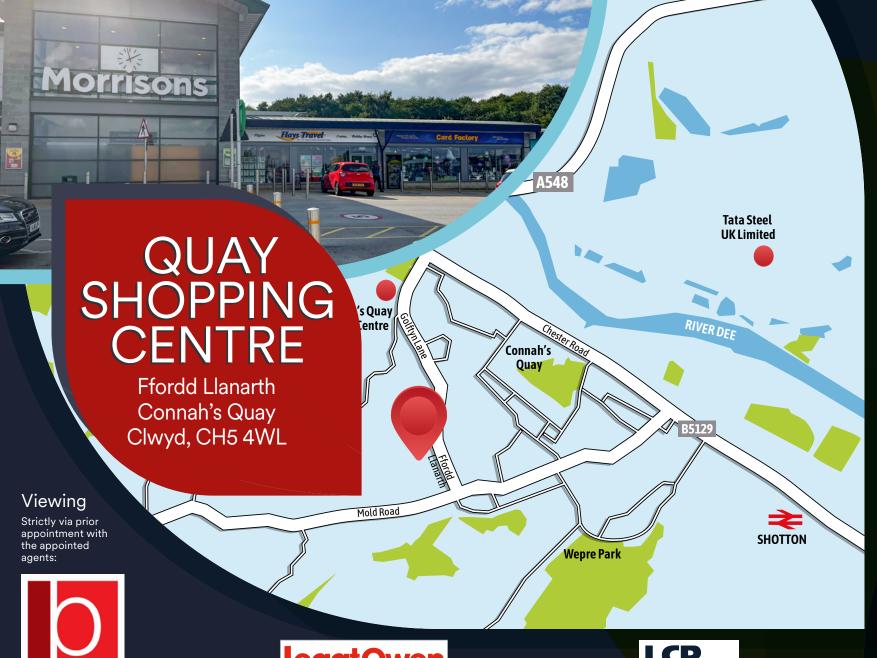

### About the area

Connah's Quay is the largest town in the county of Flintshire, North Wales, lying within the Deeside conurbation along the River Dee, near the border with England.

Deeside College is a big employer in the town along with Connah's Quay power station. The Deeside industrial estate, one of the largest such complexes in the region as well as Tata steelworks which is on the town's border on the north bank of the River Dee.

SAT NAV CH5 4WL